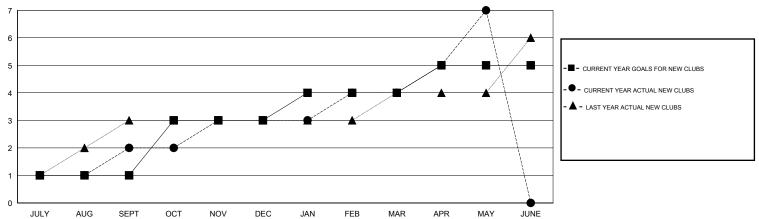

#### GOALS AND ACTUAL NEW CLUBS CUMULATIVE

### LOCATION HONG KONG, CHINA

**GMT CA** 

|               | Club          | s         |               | Members  RESULTS FOR 2016-2017 |                                                                |                                                              |                                                    |  |
|---------------|---------------|-----------|---------------|--------------------------------|----------------------------------------------------------------|--------------------------------------------------------------|----------------------------------------------------|--|
|               | RESULTS FOR   | 2016-2017 |               |                                |                                                                |                                                              |                                                    |  |
| QUARTER       | NEW CLUB GOAL | NEW CLUBS | DROPPED CLUBS | QUARTER                        | NEW MEMBER GROWTH<br>NET GOAL (not reinstated<br>or transfers) | NEW MEMBER<br>GROWTH ACTUAL (not<br>reinstated or transfers) | DROPPED<br>MEMBERS ACTUAL<br>(including transfers) |  |
| JULY/AUG/SEPT | 1             | 2         | 0             | JULY/AUG/SEPT                  | 80                                                             | 154                                                          | 104                                                |  |
| OCT/NOV/DEC   | 2             | 1         | 0             | OCT/NOV/DEC                    | 100                                                            | 67                                                           | 37                                                 |  |
| JAN/FEB/MAR   | 1             | 1         | 0             | JAN/FEB/MAR                    | 80                                                             | 75                                                           | 30                                                 |  |
| APR/MAY/JUNE  | 1             | 3         | 0             | APR/MAY/JUNE                   | 60                                                             | 125                                                          | 43                                                 |  |