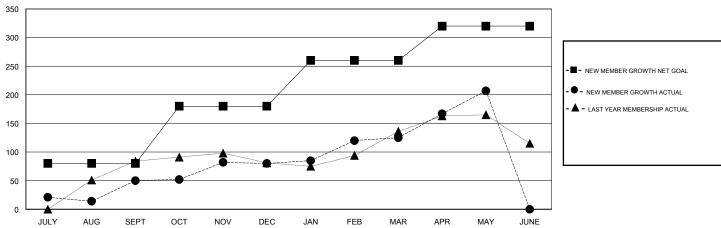

#### GOALS AND ACTUAL MEMBERS CUMULATIVE

| DROPPED CLUBS: 0  DROPPED MEMBERS |     | 71 CLUBS OF 86 ADDED 1 OR MORE<br>NEW MEMBERS | GENDER DISTRII<br>MALE<br>FEMALE | F00 (00 70%) |    |
|-----------------------------------|-----|-----------------------------------------------|----------------------------------|--------------|----|
| DECEASED                          | 5   | CLICK HERE FOR CUMULATIVE                     | TOTAL FAMILY UNIT MEMBERS        |              | 62 |
| CLUB CANCELLED 0 OTHER 209        |     | MEMBERSHIP DATA                               | FAMILY MEMBERS PAYING HALF       |              | 38 |
| TOTAL                             | 214 |                                               |                                  |              |    |

### LOCATION HONG KONG, CHINA

**GMT CA** 

|               | Club          | s         |               | Members  RESULTS FOR 2016-2017 |                                                                |                                                              |                                                    |  |
|---------------|---------------|-----------|---------------|--------------------------------|----------------------------------------------------------------|--------------------------------------------------------------|----------------------------------------------------|--|
|               | RESULTS FOR   | 2016-2017 |               |                                |                                                                |                                                              |                                                    |  |
| QUARTER       | NEW CLUB GOAL | NEW CLUBS | DROPPED CLUBS | QUARTER                        | NEW MEMBER GROWTH<br>NET GOAL (not reinstated<br>or transfers) | NEW MEMBER<br>GROWTH ACTUAL (not<br>reinstated or transfers) | DROPPED<br>MEMBERS ACTUAL<br>(including transfers) |  |
| JULY/AUG/SEPT | 1             | 2         | 0             | JULY/AUG/SEPT                  | 80                                                             | 154                                                          | 104                                                |  |
| OCT/NOV/DEC   | 2             | 1         | 0             | OCT/NOV/DEC                    | 100                                                            | 67                                                           | 37                                                 |  |
| JAN/FEB/MAR   | 1             | 1         | 0             | JAN/FEB/MAR                    | 80                                                             | 75                                                           | 30                                                 |  |
| APR/MAY/JUNE  | 1             | 3         | 0             | APR/MAY/JUNE                   | 60                                                             | 125                                                          | 43                                                 |  |